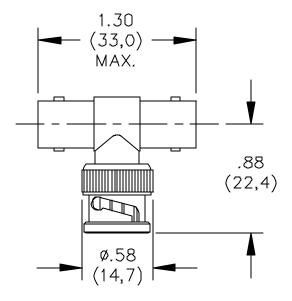

#### **ORDERING INFORMATION:** Model 3285

All dimensions are in inches and metric. All specifications are to the latest revisions. Specifications are subject to change without notice. Registered trademarks are the property of their respective companies. Made in USA